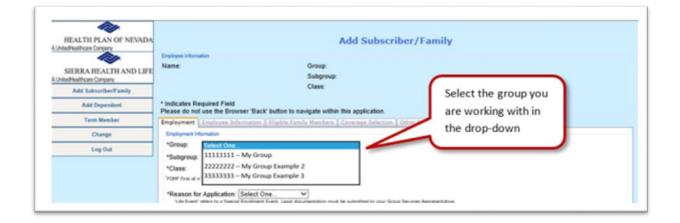

## **Eligibility Maintenance**

Add Subscriber/Family. Select the Group from the dropdown list and enter the required information. Make sure all the required fields marked with an asterisk (\*) are filled out. When each page is complete, click Next to continue. On the final page, select Submit Changes.