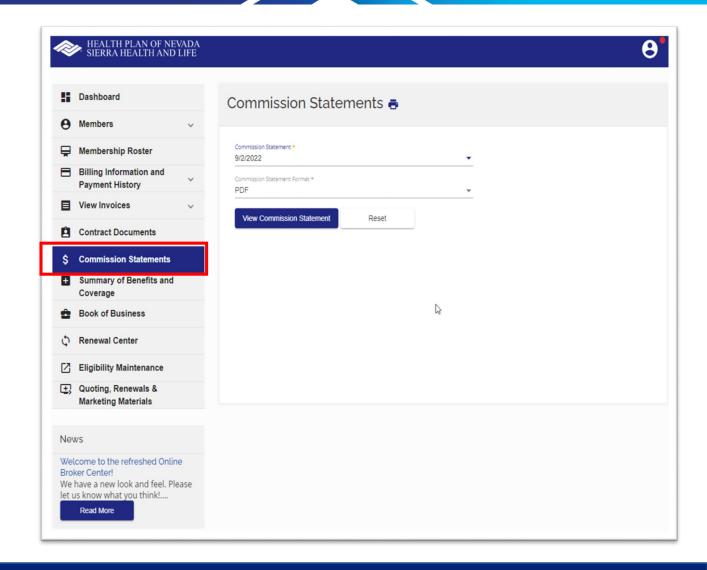

#### **Commission Statements**

Select the **Commission Statements** tab from the **Dashboard**. Remember, this option is only available to administrators.

Select the date of the statement and file format. Then click **View Commission Statement** to display the statement. You can print and save a statement as a PDF or CSV (Excel) file.