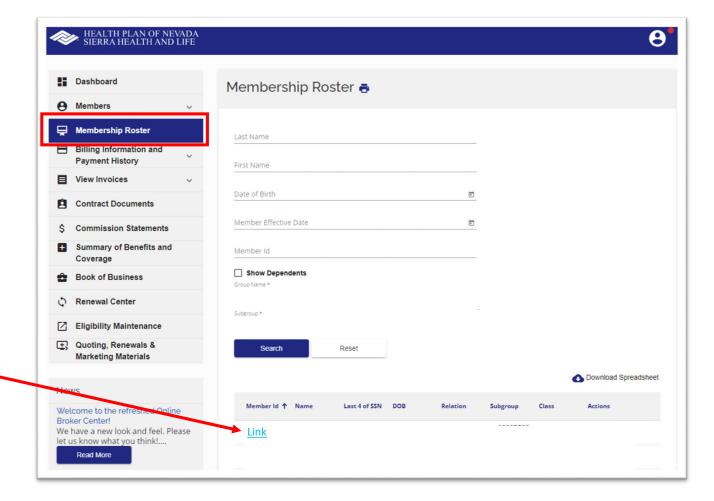

## **Membership Roster**

Access your clients individually or collectively.

To look up a specific member, enter the **Member ID**. Select the **Group Name** and **Subgroup**. Then click **Search**.

To download your complete **Membership Roster**, select the **Group Name** and **Subgroup**. Then click **Search**.

To save and print a copy of your membership roster, select **Download Spreadsheet**. If you selected a specific member, only that member's information will display. If you left the member ID field blank, all members within the selected subgroup will display.

To search for a **Subscriber**, enter the **9-digit member ID plus the suffix 00**.

To search for a **Dependent**, enter the **9-digit member ID plus the suffix 01**, **02**, etc.

To display the **Subscriber** and all of their **Dependents**, only enter the **9-digit member ID (without the suffix)** or check the **Show Dependents** box.

To view a specific member's plan information, click on their **Member ID**.