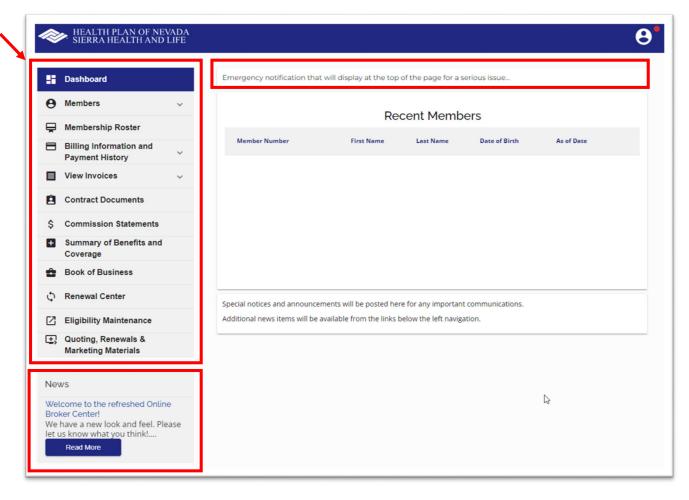

#### Dashboard

After you sign in, you'll see the **Dashboard** on the left side of your screen. This will serve as your starting point, where you can access all of the resources available to you. Remember, non-administrators will not see the **View Invoices** or **Commission Statements**.

If we post a priority alert or action item, it will be displayed at the top of the page.

We added a **News** section for important communications.