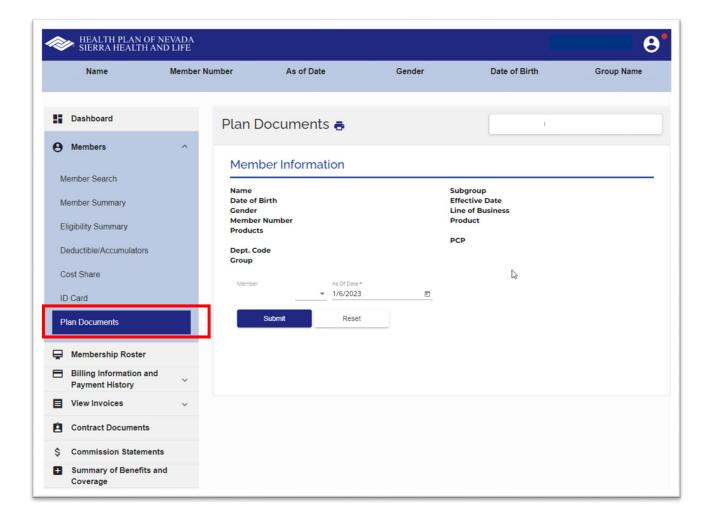

#### **Plan Documents**

Search for a member or group under the **Membership Roster** tab. Once their information appears, select **Plan Documents**. Enter the **Date** of the document you are looking for and click **Submit**. Then save or print the document.