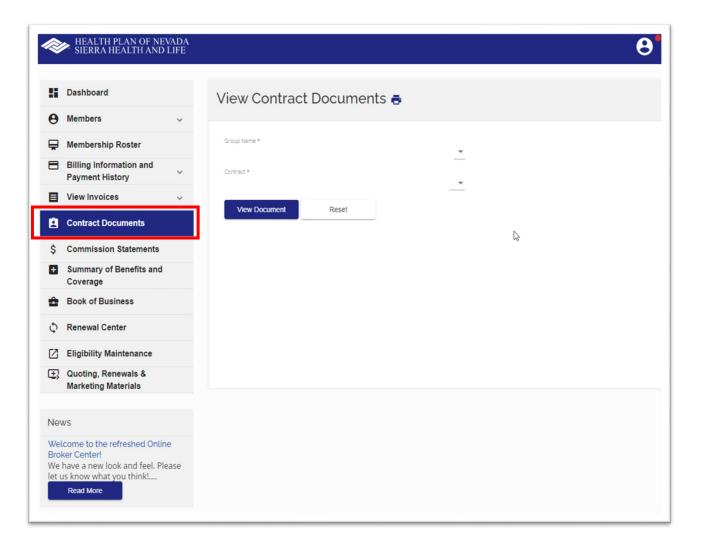

#### **Contract Documents**

Select the **Contract Documents** tab from the **Dashboard**. Select the **Group Name** and **Contract**. Then click **View Document** to display the PDF.