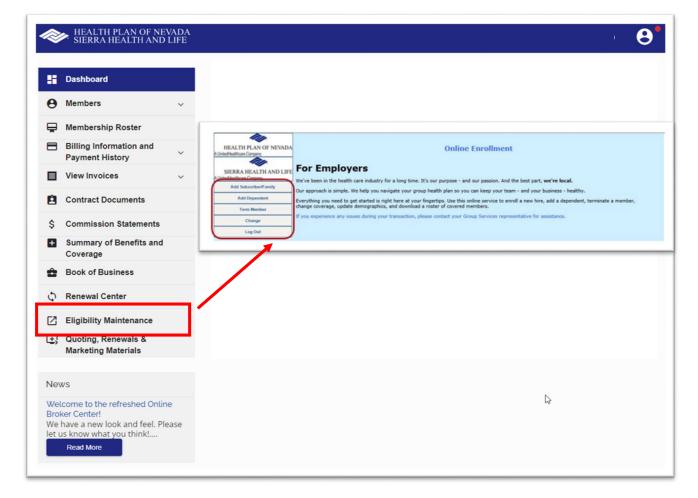

If you select **Eligibility Maintenance** from the **Dashboard**, it will open a new window. The OEM portal hasn't changed yet. It's still the same experience. A rewrite is in progress, and a future update will align with the look and feel of the broker portal.

**Eligibility Maintenance** will only appear if a group has given you **online employee maintenance (OEM)** access. You can go between any groups you have access to and process new adds, terminations and demographic changes.