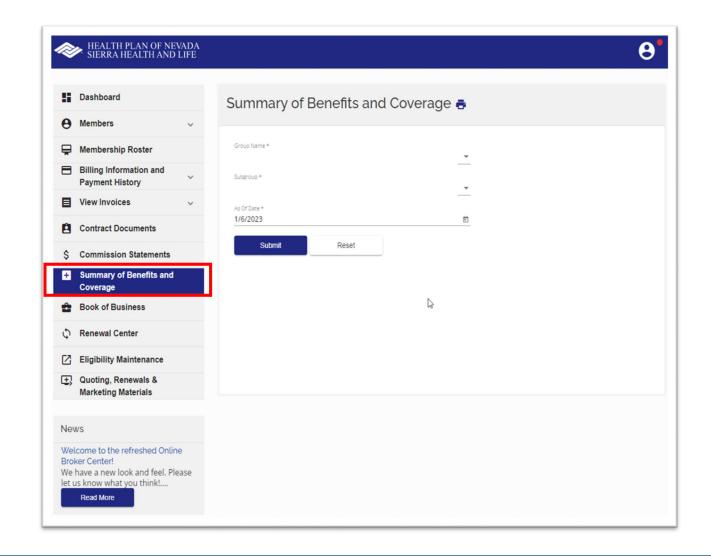

## **Summary of Benefits & Coverage**

Select Summary of Benefits and Coverage (commonly known as SBC) from the Dashboard. Enter the Group Name and Subgroup. Then enter the Date and click Submit.