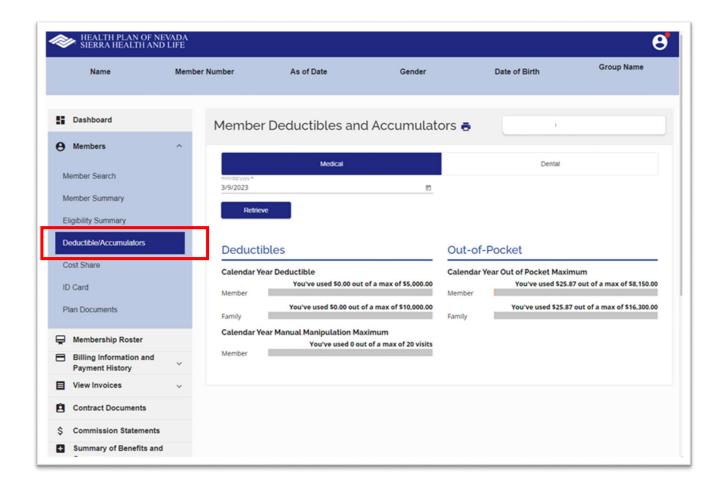

## **Deductible/Accumulators**

Search for a member under the **Membership Roster** tab. Once the member's information appears, select the **Deductible/Accumulators** tab. This will populate their calendar year deductible, manual manipulation maximum and out-of-pocket maximum.