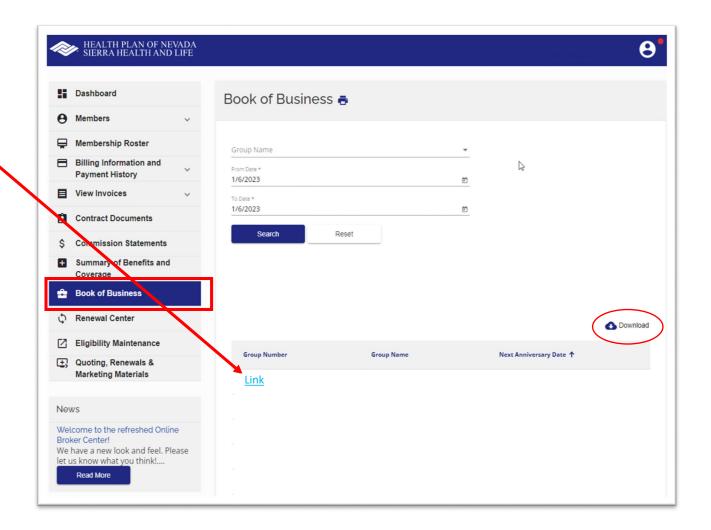

#### **Book of Business**

Select **Book of Business** from the **Dashboard**. A grid displaying the groups you manage with their anniversary dates will appear. Click the **Group Number** to **Number** to **Number**.

Click **Download** to print and save as a PDF or CSV (Excel) file.

To view a specific group, enter **Group Name** and **Date** range. Then click **Search**.