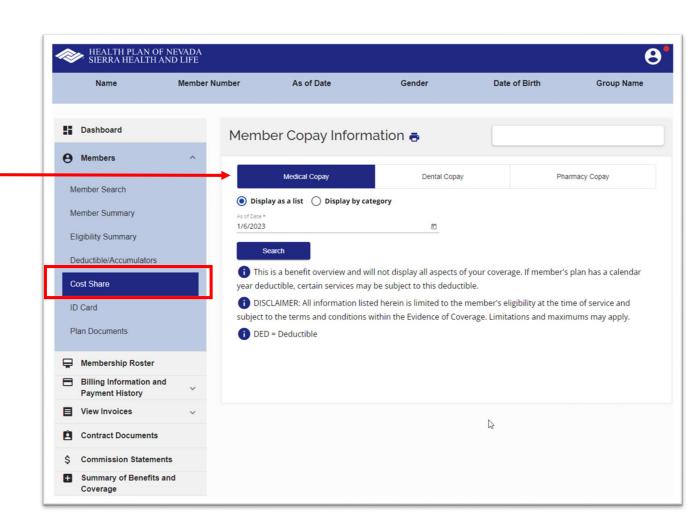

#### **Cost Share**

Search for a member under the **Membership Roster** tab. Once the member's information appears, select **Cost Share**. This will populate their **Medical**, **Dental** and **Pharmacy Copay** information.\*

Under the **Pharmacy Copay** tab, depending on the date you enter, the member's copay for preferred generic, preferred brand, and non-preferred medications will display.

\*This is a benefit overview and will not display all aspects of coverage.